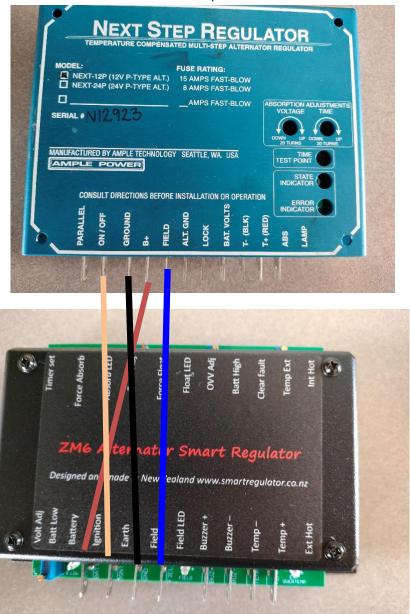

This page describes how to convert from an Ample Power regulator to a ZM6. There will be surplus wires that are not required for the ZM6

| Ample Power connections | ZM6 connections |
|-------------------------|-----------------|
| On/Off                  | Ignition        |
| Ground                  | Earth           |
| B+ or Batt Volts        | Battery         |
| Field                   | Field           |